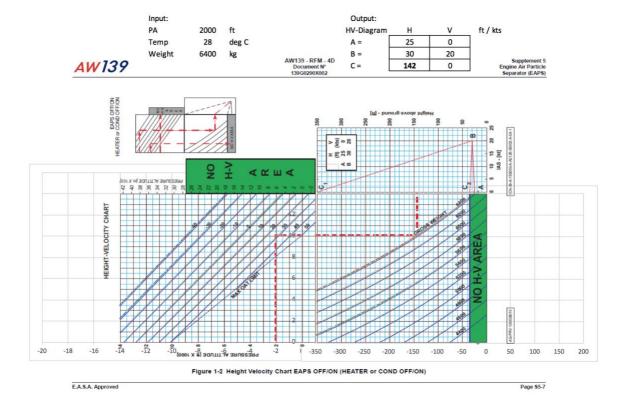

## Stone Productions' AW139 Performance calculator

This spreadsheet is an automated tool for interpreting flight manual data graphs. With this spreadsheet a significant range of helicopter performance indicators are determined in a few seconds where working through all the required graphs would take about 30 minutes.

Simply enter Weight, Pressure Altitude and Temp and get your performance indicators. All output data can be checked against the graphs that are filled in for you automatically.

Is that a simple smart solution!