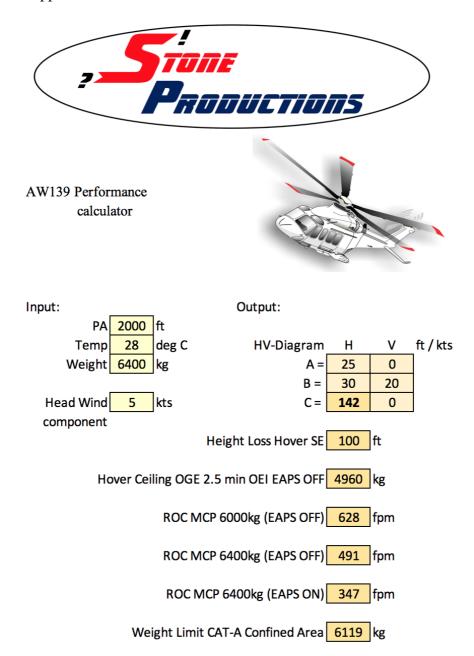

## Stone Productions' AW139 Performance calculator

This spreadsheet is an automated tool for interpreting flight manual data graphs. With this spreadsheet a significant range of helicopter performance indicators are determined in a few seconds where working through all the required graphs would take about 30 minutes.

Simply enter Weight, Pressure Altitude and Temp and get your performance indicators. All output data can be checked against the graphs that are filled in for you automatically.

Is that a simple smart solution!